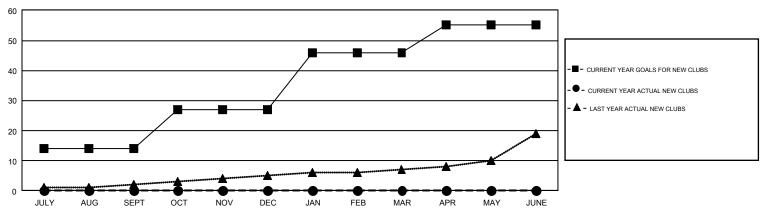

## GMT Constitutional Area 1, Group B

GMT: OPEN

REPORT DOES NOT INCLUDE CLUBS IN UNDISTRICTED AREAS.

| Clubs         |               |             |               | Members               |                           |                         |                                              |  |
|---------------|---------------|-------------|---------------|-----------------------|---------------------------|-------------------------|----------------------------------------------|--|
|               | RESULTS FO    | R 2019-2020 |               | RESULTS FOR 2019-2020 |                           |                         |                                              |  |
| QUARTER       | NEW CLUB GOAL | NEW CLUBS   | DROPPED CLUBS | QUARTER               | MEMBER GROWTH NET<br>GOAL | MEMBER GROWTH<br>ACTUAL | DROPPED MEMBERS ACTUAL (including transfers) |  |
| JULY/AUG/SEPT | 14            | 0           | 15            | JULY/AUG/SEPT         | 607                       | 442                     | 472                                          |  |
| OCT/NOV/DEC   | 13            | 0           | 0             | OCT/NOV/DEC           | 675                       | 0                       | 0                                            |  |
| JAN/FEB/MAR   | 19            | 0           | 0             | JAN/FEB/MAR           | 663                       | 0                       | 0                                            |  |
| APR/MAY/JUNE  | 9             | 0           | 0             | APR/MAY/JUNE          | 682                       | 0                       | 0                                            |  |