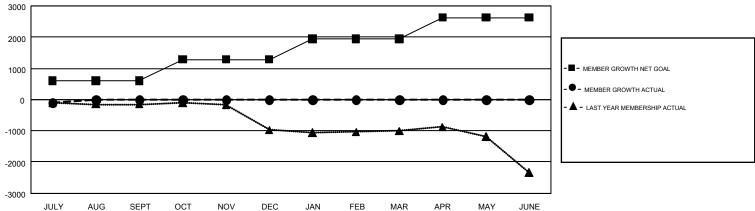

## GMT Constitutional Area 1, Group B

GMT: OPEN

REPORT DOES NOT INCLUDE CLUBS IN UNDISTRICTED AREAS.

| Clubs         |               |             |               | Members               |                           |                         |                                              |  |
|---------------|---------------|-------------|---------------|-----------------------|---------------------------|-------------------------|----------------------------------------------|--|
|               | RESULTS FO    | R 2019-2020 |               | RESULTS FOR 2019-2020 |                           |                         |                                              |  |
| QUARTER       | NEW CLUB GOAL | NEW CLUBS   | DROPPED CLUBS | QUARTER               | MEMBER GROWTH NET<br>GOAL | MEMBER GROWTH<br>ACTUAL | DROPPED MEMBERS ACTUAL (including transfers) |  |
| JULY/AUG/SEPT | 14            | 0           | 15            | JULY/AUG/SEPT         | 607                       | 442                     | 472                                          |  |
| OCT/NOV/DEC   | 13            | 0           | 0             | OCT/NOV/DEC           | 675                       | 0                       | 0                                            |  |
| JAN/FEB/MAR   | 19            | 0           | 0             | JAN/FEB/MAR           | 663                       | 0                       | 0                                            |  |
| APR/MAY/JUNE  | 9             | 0           | 0             | APR/MAY/JUNE          | 682                       | 0                       | 0                                            |  |